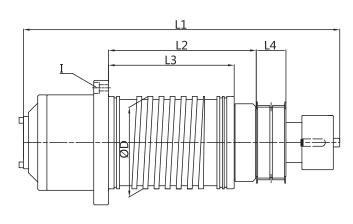

## DIMENSION(MM)

| u   | 514.4           |
|-----|-----------------|
| L2  | 239.8           |
| L3  | 204             |
| L4  | 48.2            |
| Ø D | 150             |
| I   | 8-M10 (PCDØ180) |