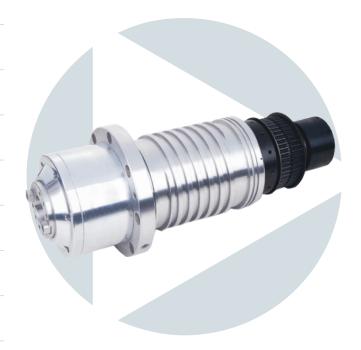

## HPC-150-8000-BT

## HIGH PERFORMANCE CUTTING SPINDLES

Mechanically driven high performance spindles can be applied for any kind of milling operation. On top of this, our HP cutting spindles handle drilling and tapping processes with equal success. Its rigid and highly precise design makes it an ideal allrounder, easy to integrate in any new or given machine configuration.