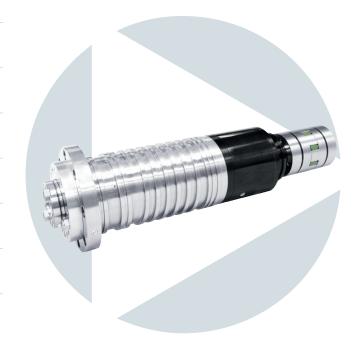

## HPC-140-15000-BT

## HIGH PERFORMANCE CUTTING SPINDLES

Mechanically driven high performance spindles can be applied for any kind of milling operation. On top of this, our HP cutting spindles handle drilling and tapping processes with equal success. Its rigid and highly precise design makes it an ideal allrounder, easy to integrate in any new or given machine configuration.

| SUITABLE TOOL HOLDER  | BT40        |
|-----------------------|-------------|
| MAXIMUM SPEED (RPM)   | 15000       |
| CLAMPING FORCE(N)     | 6000-7000   |
| FORM OF LUBRICATION   | Greaase     |
| COOLING FORM          | Oil Cooling |
| DYNAMIC BALANCE GRADE | G1          |
| THE WEIGHT (KG)       | 56          |
|                       |             |