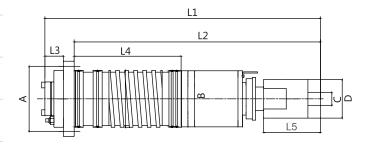

## DIMENSION(MM)

| LI | 611             |
|----|-----------------|
| L2 | 546             |
| L3 | 41              |
| L4 | 237             |
| L5 | 126             |
| A  | 8-M12(PCDØ160 ) |
| В  | Ø140            |
| С  | 032             |
| D  | Ø95             |
| Е  | 1               |