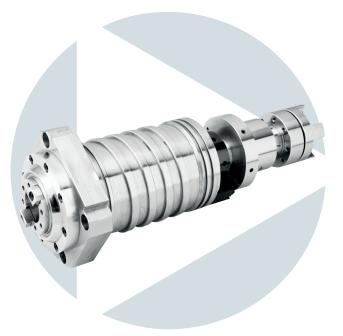

## HPC-100-24000-BT

## HIGH PERFORMANCE CUTTING SPINDLES

Mechanically driven high performance spindles can be applied for any kind of milling operation. On top of this, our HP cutting spindles handle drilling and tapping processes with equal success. Its rigid and highly precise design makes it an ideal allrounder, easy to integrate in any new or given machine configuration.

| SUITABLE TOOL HOLDER  | BT30        |
|-----------------------|-------------|
| MAXIMUM SPEED (RPM)   | 20000/24000 |
| CLAMPING FORCE(N)     | 2500-3000   |
| FORM OF LUBRICATION   | Grease      |
| COOLING FORM          | Oil Cooling |
| DYNAMIC BALANCE GRADE | G1          |
| THE WEIGHT (KG)       | 14.5        |
|                       |             |