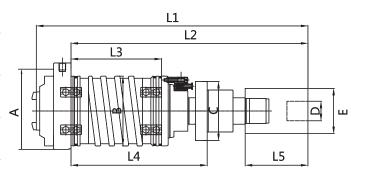

## DIMENSION(MM)

| u      | 390                     |
|--------|-------------------------|
| L2     | 340                     |
| L3     | 130                     |
| L4     | 195.5                   |
| L5     | 90                      |
|        |                         |
| A      | 4-M8 ( PCDØ120)         |
| A<br>B | 4-M8 ( PCDØ120)<br>Ø100 |
|        |                         |
| В      | Ø100                    |