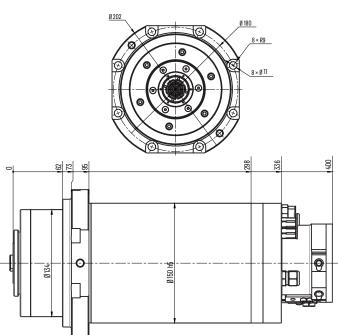

| DIAMETER                | Ø150mm             |
|-------------------------|--------------------|
| LENGTH                  | 400mm              |
| TOOL INTERFACE          | HSK-E50            |
| MAX. SPEED              | Grease:24,000 rpm  |
| MOTOR TECHNOLOGY        | Asynchronous motor |
| POWER \$1-100%          | 13kW               |
| POWER S6-40%(2 MIN)     | 19.5kW             |
| TORQUE S1-100%          | 20Nm               |
| TORQUE S6-40%(2 MIN)    | 30Nm               |
| SPINDLE COOLING         | Water              |
| COOLANT THROUGH SHAFT   | Water / Oil mist   |
| ENCODER                 | Sin/cos, 1 Vpp     |
| THERMISTOR IN COIL      | KTY84-130          |
| THERMISTOR FOR BEARINGS | Non-supported      |
| VIBRATION SENSOR        | Non-supported      |
| SPINDLE GROWTH SYSTEM   | Non-supported      |
| TURNING                 | Non-supported      |
| WEIGHT                  | 45kg               |
|                         |                    |