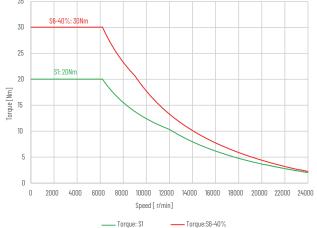

| DIAMETER                | Ø150mm             |
|-------------------------|--------------------|
| LENGTH                  | 400mm              |
| TOOL INTERFACE          | HSK-E50            |
| MAX. SPEED              | Grease:24,000 rpm  |
| MOTOR TECHNOLOGY        | Asynchronous motor |
| POWER \$1-100%          | 13kW               |
| POWER S6-40%(2 MIN)     | 19.5kW             |
| TORQUE S1-100%          | 20Nm               |
| TORQUE S6-40%(2 MIN)    | 30Nm               |
| SPINDLE COOLING         | Water              |
| COOLANT THROUGH SHAFT   | Water / Oil mist   |
| ENCODER                 | Sin/cos, 1 Vpp     |
| THERMISTOR IN COIL      | KTY84-130          |
| THERMISTOR FOR BEARINGS | Non-supported      |
| VIBRATION SENSOR        | Non-supported      |
| SPINDLE GROWTH SYSTEM   | Non-supported      |
| TURNING                 | Non-supported      |
| WEIGHT                  | 45kg               |
|                         |                    |