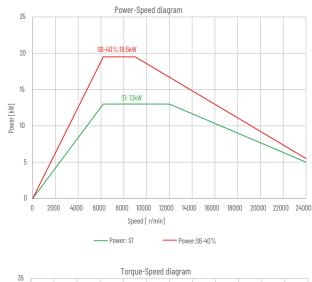

| DIAMETER                | Ø150mm             |
|-------------------------|--------------------|
| LENGTH                  | 400mm              |
| TOOL INTERFACE          | HSK-E50            |
| MAX. SPEED              | Grease:24,000 rpm  |
| MOTOR TECHNOLOGY        | Asynchronous motor |
| POWER \$1-100%          | 13kW               |
| POWER S6-40%(2 MIN)     | 19.5kW             |
| TORQUE S1-100%          | 20Nm               |
| TORQUE S6-40%(2 MIN)    | 30Nm               |
| SPINDLE COOLING         | Water              |
| COOLANT THROUGH SHAFT   | Water / Oil mist   |
| ENCODER                 | Sin/cos, 1 Vpp     |
| THERMISTOR IN COIL      | KTY84-130          |
| THERMISTOR FOR BEARINGS | Non-supported      |
| VIBRATION SENSOR        | Non-supported      |
| SPINDLE GROWTH SYSTEM   | Non-supported      |
| TURNING                 | Non-supported      |
| WEIGHT                  | 45kg               |
|                         |                    |