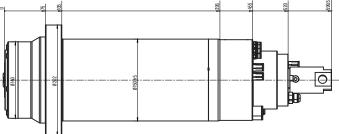

## HPC-150-20000-22-HSK

| DIAMETER                | Ø150mm            |
|-------------------------|-------------------|
| LENGTH                  | 599.5mm           |
| TOOL INTERFACE          | HSK-A63           |
| MAX. SPEED              | Grease:20,000 rpm |
| MOTOR TECHNOLOGY        | Synchronous motor |
| POWER \$1-100%          | 22kW              |
| POWER \$6-40%(2 MIN)    | 33kW              |
| TORQUE S1-100%          | 42N.m             |
| TORQUE \$6-40%(2 MIN)   | 63N.m             |
| SPINDLE COOLING         | Water             |
| COOLANT THROUGH SHAFT   | Water / Oil mist  |
| ENCODER                 | Sin/cos, 1 Vpp    |
| THERMISTOR IN COIL      | KTY84-130         |
| THERMISTOR FOR BEARINGS | Non-supported     |
| VIBRATION SENSOR        | Non-supported     |
| SPINDLE GROWTH SYSTEM   | Non-supported     |
| TURNING                 | Non-supported     |
| WEIGHT                  | 55kg              |
|                         |                   |