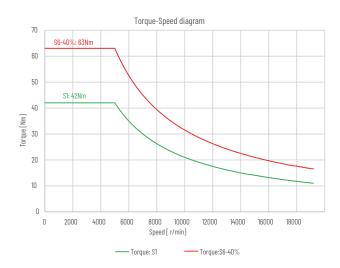

| DIAMETER                | Ø150mm            |
|-------------------------|-------------------|
| LENGTH                  | 599.5mm           |
| TOOL INTERFACE          | HSK-A63           |
| MAX. SPEED              | Grease:20,000 rpm |
| MOTOR TECHNOLOGY        | Synchronous motor |
| POWER \$1-100%          | 22kW              |
| POWER \$6-40%(2 MIN)    | 33kW              |
| TORQUE S1-100%          | 42N.m             |
| TORQUE \$6-40%(2 MIN)   | 63N.m             |
| SPINDLE COOLING         | Water             |
| COOLANT THROUGH SHAFT   | Water / Oil mist  |
| ENCODER                 | Sin/cos, 1 Vpp    |
| THERMISTOR IN COIL      | KTY84-130         |
| THERMISTOR FOR BEARINGS | Non-supported     |
| VIBRATION SENSOR        | Non-supported     |
| SPINDLE GROWTH SYSTEM   | Non-supported     |
| TURNING                 | Non-supported     |
| WEIGHT                  | 55kg              |
|                         |                   |