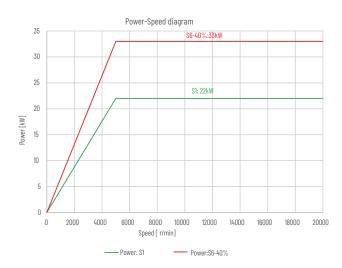

| DIAMETER                | Ø150mm            |
|-------------------------|-------------------|
| LENGTH                  | 599.5mm           |
| TOOL INTERFACE          | HSK-A63           |
| MAX. SPEED              | Grease:20,000 rpm |
| MOTOR TECHNOLOGY        | Synchronous motor |
| POWER \$1-100%          | 22kW              |
| POWER \$6-40%(2 MIN)    | 33kW              |
| TORQUE S1-100%          | 42N.m             |
| TORQUE \$6-40%(2 MIN)   | 63N.m             |
| SPINDLE COOLING         | Water             |
| COOLANT THROUGH SHAFT   | Water / Oil mist  |
| ENCODER                 | Sin/cos, 1 Vpp    |
| THERMISTOR IN COIL      | KTY84-130         |
| THERMISTOR FOR BEARINGS | Non-supported     |
| VIBRATION SENSOR        | Non-supported     |
| SPINDLE GROWTH SYSTEM   | Non-supported     |
| TURNING                 | Non-supported     |
| WEIGHT                  | 55kg              |
|                         |                   |