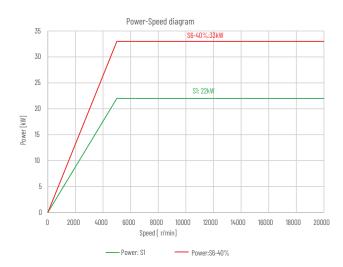

| DIAMETER                | Ø150mm             |
|-------------------------|--------------------|
| LENGTH                  | 599.5mm            |
| TOOL INTERFACE          | BBT40              |
| MAX. SPEED              | Greasee:20,000 rpm |
| MOTOR TECHNOLOGY        | Synchronous motor  |
| POWER \$1-100%          | 22kW               |
| POWER \$6-40%(2 MIN)    | 33kW               |
| TORQUE S1-100%          | 42N.m              |
| TORQUE \$6-40%(2 MIN)   | 63N.m              |
| SPINDLE COOLING         | Water              |
| COOLANT THROUGH SHAFT   | Water / Oil mist   |
| ENCODER                 | Sin/cos, 1 Vpp     |
| THERMISTOR IN COIL      | KTY84-130          |
| THERMISTOR FOR BEARINGS | Non-supported      |
| VIBRATION SENSOR        | Non-supported      |
| SPINDLE GROWTH SYSTEM   | Non-supported      |
| TURNING                 | Non-supported      |
| WEIGHT                  | 55kg               |
|                         |                    |