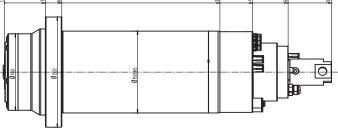

## HPC-150-20000-22-BBT

| DIAMETER                | Ø150mm             |
|-------------------------|--------------------|
| LENGTH                  | 599.5mm            |
| TOOL INTERFACE          | BBT40              |
| MAX. SPEED              | Greasee:20,000 rpm |
| MOTOR TECHNOLOGY        | Synchronous motor  |
| POWER \$1-100%          | 22kW               |
| POWER \$6-40%(2 MIN)    | 33kW               |
| TORQUE S1-100%          | 42N.m              |
| TORQUE \$6-40%(2 MIN)   | 63N.m              |
| SPINDLE COOLING         | Water              |
| COOLANT THROUGH SHAFT   | Water / Oil mist   |
| ENCODER                 | Sin/cos, 1 Vpp     |
| THERMISTOR IN COIL      | KTY84-130          |
| THERMISTOR FOR BEARINGS | Non-supported      |
| VIBRATION SENSOR        | Non-supported      |
| SPINDLE GROWTH SYSTEM   | Non-supported      |
| TURNING                 | Non-supported      |
| WEIGHT                  | 55kg               |
|                         |                    |