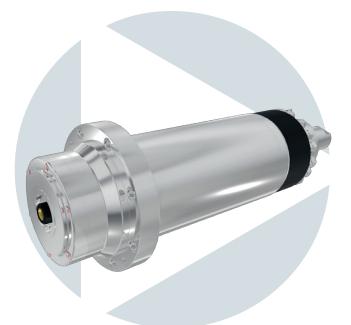

## HPC-150-20000-22-BBT

## HIGH PERFORMANCE CUTTING SPINDLE

HPC motorspindles are specifically designed for a wide variety of operations. From powerful roughing resulting in large chip removal rates to low vibration during finishing, this spindle has been optimized to achieve its impressive performance.