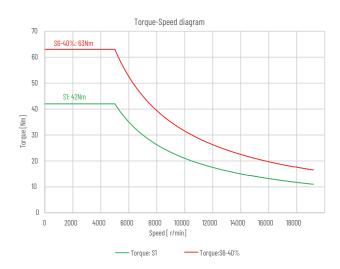

| DIAMETER                | Ø150mm             |
|-------------------------|--------------------|
| LENGTH                  | 599.5mm            |
| TOOL INTERFACE          | BBT40              |
| MAX. SPEED              | Greasee:20,000 rpm |
| MOTOR TECHNOLOGY        | Synchronous motor  |
| POWER \$1-100%          | 22kW               |
| POWER \$6-40%(2 MIN)    | 33kW               |
| TORQUE S1-100%          | 42N.m              |
| TORQUE \$6-40%(2 MIN)   | 63N.m              |
| SPINDLE COOLING         | Water              |
| COOLANT THROUGH SHAFT   | Water / Oil mist   |
| ENCODER                 | Sin/cos, 1 Vpp     |
| THERMISTOR IN COIL      | KTY84-130          |
| THERMISTOR FOR BEARINGS | Non-supported      |
| VIBRATION SENSOR        | Non-supported      |
| SPINDLE GROWTH SYSTEM   | Non-supported      |
| TURNING                 | Non-supported      |
| WEIGHT                  | 55kg               |
|                         |                    |