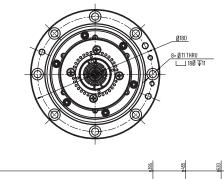

| DIAMETER                | Ø150mm             |
|-------------------------|--------------------|
| LENGTH                  | 599.5mm            |
| TOOL INTERFACE          | BBT40              |
| MAX. SPEED              | Greasee:20,000 rpm |
| MOTOR TECHNOLOGY        | Synchronous motor  |
| POWER \$1-100%          | 22kW               |
| POWER \$6-40%(2 MIN)    | 33kW               |
| TORQUE S1-100%          | 42N.m              |
| TORQUE \$6-40%(2 MIN)   | 63N.m              |
| SPINDLE COOLING         | Water              |
| COOLANT THROUGH SHAFT   | Water / Oil mist   |
| ENCODER                 | Sin/cos, 1 Vpp     |
| THERMISTOR IN COIL      | KTY84-130          |
| THERMISTOR FOR BEARINGS | Non-supported      |
| VIBRATION SENSOR        | Non-supported      |
| SPINDLE GROWTH SYSTEM   | Non-supported      |
| TURNING                 | Non-supported      |
| WEIGHT                  | 55kg               |
|                         |                    |