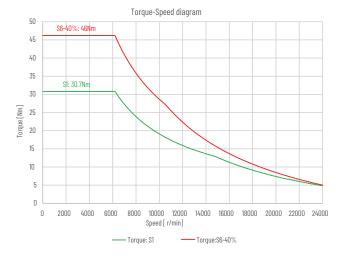

| DIAMETER                | Ø150mm             |
|-------------------------|--------------------|
| LENGTH                  | 599.5mm            |
| TOOL INTERFACE          | BBT40              |
| MAX. SPEED              | Grease:20,000 rpm  |
| MOTOR TECHNOLOGY        | Asynchronous motor |
| POWER \$1-100%          | 20kW               |
| POWER S6-40%(2 MIN)     | 30kW               |
| TORQUE S1-100%          | 30.7Nm             |
| TORQUE S6-40%(2 MIN)    | 46Nm               |
| SPINDLE COOLING         | Water              |
| COOLANT THROUGH SHAFT   | Water / Oil mist   |
| ENCODER                 | Sin/cos, 1 Vpp     |
| THERMISTOR IN COIL      | KTY84-130          |
| THERMISTOR FOR BEARINGS | Non-supported      |
| VIBRATION SENSOR        | Non-supported      |
| SPINDLE GROWTH SYSTEM   | Non-supported      |
| TURNING                 | Non-supported      |
| WEIGHT                  | 55kg               |