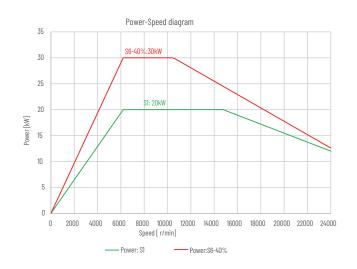

| DIAMETER                | Ø150mm             |
|-------------------------|--------------------|
| LENGTH                  | 599.5mm            |
| TOOL INTERFACE          | BBT40              |
| MAX. SPEED              | Grease:20,000 rpm  |
| MOTOR TECHNOLOGY        | Asynchronous motor |
| POWER \$1-100%          | 20kW               |
| POWER S6-40%(2 MIN)     | 30kW               |
| TORQUE S1-100%          | 30.7Nm             |
| TORQUE S6-40%(2 MIN)    | 46Nm               |
| SPINDLE COOLING         | Water              |
| COOLANT THROUGH SHAFT   | Water / Oil mist   |
| ENCODER                 | Sin/cos, 1 Vpp     |
| THERMISTOR IN COIL      | KTY84-130          |
| THERMISTOR FOR BEARINGS | Non-supported      |
| VIBRATION SENSOR        | Non-supported      |
| SPINDLE GROWTH SYSTEM   | Non-supported      |
| TURNING                 | Non-supported      |
| WEIGHT                  | 55kg               |