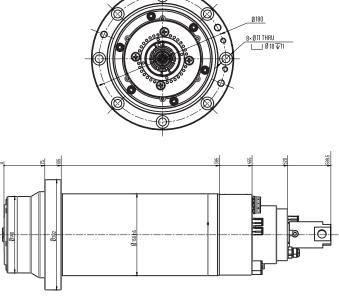

| DIAMETER                | Ø150mm             |
|-------------------------|--------------------|
| LENGTH                  | 599.5mm            |
| TOOL INTERFACE          | BBT40              |
| MAX. SPEED              | Grease:20,000 rpm  |
| MOTOR TECHNOLOGY        | Asynchronous motor |
| POWER \$1-100%          | 20kW               |
| POWER S6-40%(2 MIN)     | 30kW               |
| TORQUE S1-100%          | 30.7Nm             |
| TORQUE S6-40%(2 MIN)    | 46Nm               |
| SPINDLE COOLING         | Water              |
| COOLANT THROUGH SHAFT   | Water / Oil mist   |
| ENCODER                 | Sin/cos, 1 Vpp     |
| THERMISTOR IN COIL      | KTY84-130          |
| THERMISTOR FOR BEARINGS | Non-supported      |
| VIBRATION SENSOR        | Non-supported      |
| SPINDLE GROWTH SYSTEM   | Non-supported      |
| TURNING                 | Non-supported      |
| WEIGHT                  | 55kg               |