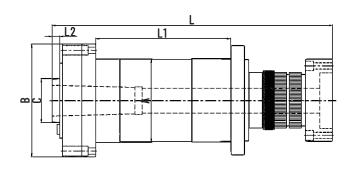

## DIMENSION(MM)

| A  | Ø120     |
|----|----------|
| В  | Ø163     |
| С  | Ø 63.513 |
| L  | 405      |
| LI | 193      |
| L2 | 11       |