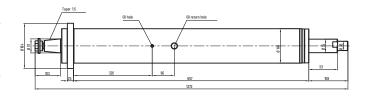

| INSTALLATION OUTSIDE DIAMETER | Ø140mm                               |
|-------------------------------|--------------------------------------|
| JOURNAL DIAMETER              | Ø70mm                                |
| DRIVE OIL TYPE                | 5#                                   |
| OIL SUPPLY PRESSURE           | 2.0-3.0Mpa                           |
| AXIAL STATIC STIFFNESS        | ≥120N/µm                             |
| AXIAL RADIAL STIFFNESS        | ≥100N/µm                             |
| FRONT END RADIAL RUNOUT       | ≤0.001mm                             |
| AXIAL END AXIAL MOVEMENT      | ≤0.001mm                             |
| ROTATION PRECISION            | ≤0.0003mm                            |
| DRIVE TYPE                    | Belt drive                           |
| ROTATION MOVEMENT             | Clockwise                            |
| RATED SPEED                   | 1300rpm                              |
| THE HIGHEST SPEED             | 1500rpm                              |
| APPLICATION AREA              | Used for surface<br>grinding machine |
| NET WEIGHT                    | 124±5kg                              |