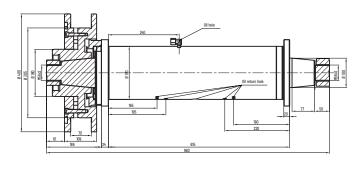

| INSTALLATION OUTSIDE DIAMETER | Ø180mm                               |
|-------------------------------|--------------------------------------|
| JOURNAL DIAMETER              | Ø100mm                               |
| DRIVE OIL TYPE                | 5#                                   |
| OIL SUPPLY PRESSURE           | 2.0-3.0Mpa                           |
| AXIAL STATIC STIFFNESS        | ≥200N/µm                             |
| AXIAL RADIAL STIFFNESS        | ≥200N/µm                             |
| FRONT END RADIAL RUNOUT       | ≤0.001mm                             |
| AXIAL END AXIAL MOVEMENT      | ≤0.001mm                             |
| ROTATION PRECISION            | ≤0.0003mm                            |
| DRIVE TYPE                    | Belt drive                           |
| ROTATION MOVEMENT             | Clockwise                            |
| RATED SPEED                   | 1800rpm                              |
| THE HIGHEST SPEED             | 2000rpm                              |
| APPLICATION AREA              | Used for surface<br>grinding machine |
| NET WEIGHT                    | 208±5kg                              |