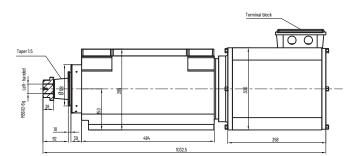

## EGS-150-2000-11

| HEIGHT OF CENTER         | 150mm                                  |
|--------------------------|----------------------------------------|
| DRIVE OILTYPE            | 5#                                     |
| OIL SUPPLY PRESSURE      | 2.0-3.0Mpa                             |
| AXIAL STATIC STIFFNESS   | ≥200N/µm                               |
| AXIAL RADIAL STIFFNESS   | ≥150N/µm                               |
| FRONT END RADIAL RUNOUT  | ≤0.001mm                               |
| AXIAL END AXIAL MOVEMENT | ≤0.001mm                               |
| ROTATION PRECISION       | ≤0.0003mm                              |
| DRIVE TYPE               | Rear motor drive                       |
| ROTATION MOVEMENT        | Clockwise                              |
| THE HIGHEST SPEED        | 2000rpm                                |
| MAX. FREQUENCY           | 66.7Hz                                 |
| MOTOR SYSTEM             | Asynchronous motor                     |
| THE RATED VOLTAGE        | 380V                                   |
| POWEROUTPUT S1 100%      | 11kW                                   |
| OUTPUTTORQUES1 100%      | 53.4Nm                                 |
| RATED CURRENT S1 100%    | 36.1A                                  |
| COOLING SYSTEM           | Oil cooling(Recommended)               |
| APPLICATION AREA         | Used for cylindrical,CAM grind machine |
| NET WEIGHT               | 335±10kg                               |
|                          |                                        |