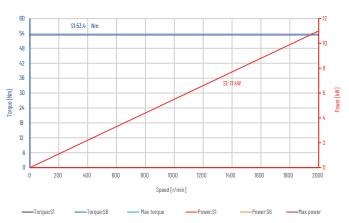

| HEIGHT OF CENTER         | 150mm                                  |
|--------------------------|----------------------------------------|
| DRIVE OILTYPE            | 5#                                     |
| OIL SUPPLY PRESSURE      | 2.0-3.0Mpa                             |
| AXIAL STATIC STIFFNESS   | ≥200N/µm                               |
| AXIAL RADIAL STIFFNESS   | ≥150N/µm                               |
| FRONT END RADIAL RUNOUT  | ≤0.001mm                               |
| AXIAL END AXIAL MOVEMENT | ≤0.001mm                               |
| ROTATION PRECISION       | ≤0.0003mm                              |
| DRIVE TYPE               | Rear motor drive                       |
| ROTATION MOVEMENT        | Clockwise                              |
| THE HIGHEST SPEED        | 2000rpm                                |
| MAX. FREQUENCY           | 66.7Hz                                 |
| MOTOR SYSTEM             | Asynchronous motor                     |
| THE RATED VOLTAGE        | 380V                                   |
| POWEROUTPUT S1 100%      | 11kW                                   |
| OUTPUTTORQUES1 100%      | 53.4Nm                                 |
| RATED CURRENT S1 100%    | 36.1A                                  |
| COOLING SYSTEM           | Oil cooling(Recommended)               |
| APPLICATION AREA         | Used for cylindrical,CAM grind machine |
| NET WEIGHT               | 335±10kg                               |
|                          |                                        |