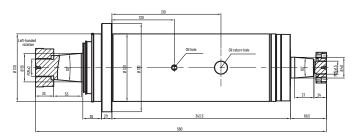

| INSTALLATION OUTSIDE DIAMETER | Ø130mm                               |
|-------------------------------|--------------------------------------|
| JOURNAL DIAMETER              | Ø70mm                                |
| DRIVE OIL TYPE                | 5#                                   |
| OIL SUPPLY PRESSURE           | 2.0-3.0Mpa                           |
| AXIAL STATIC STIFFNESS        | ≥100N/µm                             |
| AXIAL RADIAL STIFFNESS        | ≥80N/µm                              |
| FRONT END RADIAL RUNOUT       | ≤0.001mm                             |
| AXIAL END AXIAL MOVEMENT      | ≤0.001mm                             |
| ROTATION PRECISION            | ≤0.0003mm                            |
| DRIVE TYPE                    | Belt drive                           |
| ROTATION MOVEMENT             | Clockwise                            |
| RATED SPEED                   | 1600rpm                              |
| THE HIGHEST SPEED             | 1800rpm                              |
| APPLICATION AREA              | Used for surface<br>grinding machine |
| NET WEIGHT                    | 44±2kg                               |