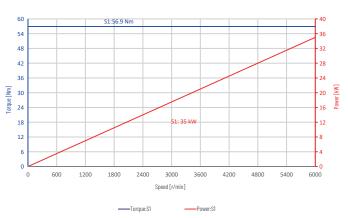

| HEIGHT OF CENTER         | 125m                                   |
|--------------------------|----------------------------------------|
| DRIVE OILTYPE            | 2#                                     |
| OIL SUPPLY PRESSURE      | 2.0-3.0Mpa                             |
| AXIAL STATIC STIFFNESS   | ≥150N/µm                               |
| AXIAL RADIAL STIFFNESS   | ≥260n/µm                               |
| FRONT END RADIAL RUNOUT  | ≤0.0003m                               |
| AXIAL END AXIAL MOVEMENT | ≤0.0003mm                              |
| ROTATION PRECISION       | ≤0.0001mm                              |
| DRIVE TYPE               | Built-in motor drive                   |
| ROTATION MOVEMENT        | Clockwise                              |
| THE HIGHEST SPEED        | 6000rpm                                |
| MAX. FREQUENCY           | 200Hz                                  |
| MOTOR SYSTEM             | Asynchronous motor                     |
| THE RATED VOLTAGE        | 380V                                   |
| POWEROUTPUT SI 100%      | 35W                                    |
| OUTPUTTORQUESI 100%      | 56.9Nm                                 |
| RATED CURRENT S1 100%    | 68A                                    |
| COOLING SYSTEM           | Oil cooling(Recammended)               |
| APPLICATION AREA         | Used for cylindrical,CAM grind machine |
| NET WEIGHT               | 240±10kg                               |
|                          |                                        |