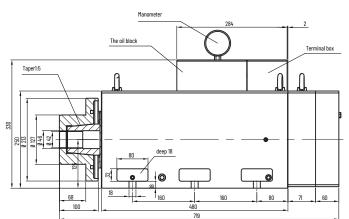

| HEIGHT OF CENTER         | 125m                                   |
|--------------------------|----------------------------------------|
| DRIVE OILTYPE            | 2#                                     |
| OIL SUPPLY PRESSURE      | 2.0-3.0Mpa                             |
| AXIAL STATIC STIFFNESS   | ≥150N/µm                               |
| AXIAL RADIAL STIFFNESS   | ≥260n/µm                               |
| FRONT END RADIAL RUNOUT  | ≤0.0003m                               |
| AXIAL END AXIAL MOVEMENT | ≤0.0003mm                              |
| ROTATION PRECISION       | ≤0.0001mm                              |
| DRIVE TYPE               | Built-in motor drive                   |
| ROTATION MOVEMENT        | Clockwise                              |
| THE HIGHEST SPEED        | 6000rpm                                |
| MAX. FREQUENCY           | 200Hz                                  |
| MOTOR SYSTEM             | Asynchronous motor                     |
| THE RATED VOLTAGE        | 380V                                   |
| POWEROUTPUT SI 100%      | 35W                                    |
| OUTPUTTORQUESI 100%      | 56.9Nm                                 |
| RATED CURRENT S1 100%    | 68A                                    |
| COOLING SYSTEM           | Oil cooling(Recammended)               |
| APPLICATION AREA         | Used for cylindrical,CAM grind machine |
| NET WEIGHT               | 240±10kg                               |
|                          |                                        |