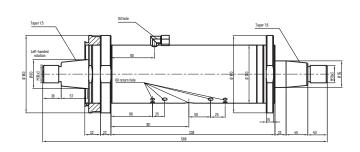

| INSTALLATION OUTSIDE DIAMETER | Ø120mm                                |
|-------------------------------|---------------------------------------|
| JOURNAL DIAMETER              | Ø65mm                                 |
| DRIVE OIL TYPE                | 5#                                    |
| OIL SUPPLY PRESSURE           | 2.0-3.0Mpa                            |
| AXIAL STATIC STIFFNESS        | ≥100N/µm                              |
| AXIAL RADIAL STIFFNESS        | ≥100N/µm                              |
| FRONT END RADIAL RUNOUT       | ≤0.001mm                              |
| AXIAL END AXIAL MOVEMENT      | ≤0.001mm                              |
| ROTATION PRECISION            | ≤0.0003mm                             |
| DRIVE TYPE                    | Belt drive                            |
| ROTATION MOVEMENT             | Clockwise                             |
| RATED SPEED                   | 2800rpm                               |
| THE HIGHEST SPEED             | 3000rpm                               |
| APPLICATION AREA              | Used for cylindrical grinding machine |
| NET WEIGHT                    | 37±1kg                                |