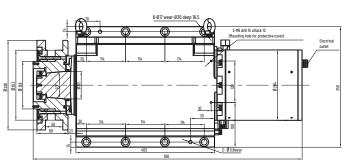

| HEIGHT OF CENTER         | 150mm                                  |
|--------------------------|----------------------------------------|
| DRIVE OILTYPE            | 5#                                     |
| OIL SUPPLY PRESSURE      | 2.5-5.0Mpa                             |
| AXIAL STATIC STIFFNESS   | ≥150N/µm                               |
| AXIAL RADIAL STIFFNESS   | ≥150N/µm                               |
| FRONT END RADIAL RUNOUT  | ≤0.0005mm                              |
| AXIAL END AXIAL MOVEMENT | ≤0.0005mm                              |
| ROTATION PRECISION       | ≤0.0002mm                              |
| DRIVE TYPE               | Rear motor drive                       |
| ROTATION MOVEMENT        | Clockwise                              |
| THE HIGHEST SPEED        | 3000rpm                                |
| MAX. FREQUENCY           | 100Hz                                  |
| MOTOR SYSTEM             | Asynchronous motor                     |
| THE RATED VOLTAGE        | 380V                                   |
| POWEROUTPUT SI 100%      | 5.5kW                                  |
| OUTPUTTORQUESI 100%      | 35Nm                                   |
| RATED CURRENT S1 100%    | 14A                                    |
| COOLING SYSTEM           | Oil cooling (Recommended)              |
| APPLICATION AREA         | Used for cylindrical,CAM grind machine |
| NET WEIGHT               | 278±10kg                               |