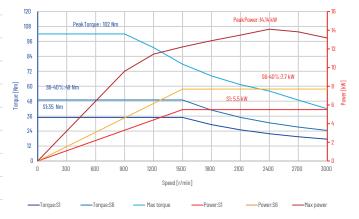

| HEIGHT OF CENTER         | 150mm                                  |
|--------------------------|----------------------------------------|
| DRIVE OILTYPE            | 5#                                     |
| OIL SUPPLY PRESSURE      | 2.5-5.0Mpa                             |
| AXIAL STATIC STIFFNESS   | ≥150N/µm                               |
| AXIAL RADIAL STIFFNESS   | ≥150N/µm                               |
| FRONT END RADIAL RUNOUT  | ≤0.0005mm                              |
| AXIAL END AXIAL MOVEMENT | ≤0.0005mm                              |
| ROTATION PRECISION       | ≤0.0002mm                              |
| DRIVE TYPE               | Rear motor drive                       |
| ROTATION MOVEMENT        | Clockwise                              |
| THE HIGHEST SPEED        | 3000rpm                                |
| MAX. FREQUENCY           | 100Hz                                  |
| MOTOR SYSTEM             | Asynchronous motor                     |
| THE RATED VOLTAGE        | 380V                                   |
| POWEROUTPUT SI 100%      | 5.5kW                                  |
| OUTPUTTORQUESI 100%      | 35Nm                                   |
| RATED CURRENT S1 100%    | 14A                                    |
| COOLING SYSTEM           | Oil cooling (Recommended)              |
| APPLICATION AREA         | Used for cylindrical,CAM grind machine |
| NET WEIGHT               | 278±10kg                               |