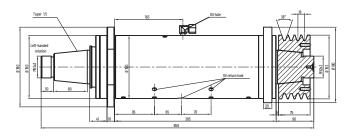

## **CGS-150-1500**

## CENTERLESS GRINDING SPINDLE

Centerless grinding is an enormously productive and demanding process. Our spindles are specifically designed to meet the tight tolerances, excellent straightness and surface finish of the workpiece. At the same time they are rock-solid, heavy duty spindles that can perform even in the toughest production environment.

| INSTALLATION OUTSIDE DIAMETER | Ø150mm                                           |
|-------------------------------|--------------------------------------------------|
| JOURNAL DIAMETER              | Ø90mm                                            |
| DRIVE OIL TYPE                | 5#                                               |
| OIL SUPPLY PRESSURE           | 2.0-3.0Mpa                                       |
| AXIAL STATIC STIFFNESS        | ≥200N/µm                                         |
| AXIAL RADIAL STIFFNESS        | ≥200N/µm                                         |
| FRONT END RADIAL RUNOUT       | ≤0.001mm                                         |
| AXIAL END AXIAL MOVEMENT      | ≤0.001mm                                         |
| ROTATION PRECISION            | ≤0.0003mm                                        |
| DRIVE TYPE                    | Belt drive                                       |
| ROTATION MOVEMENT             | Clockwise                                        |
| RATED SPEED                   | 1300rpm                                          |
| THE HIGHEST SPEED             | 1500rpm                                          |
| APPLICATION AREA              | Used for flange connection of centerless grinder |
| NET WEIGHT                    | 69±3kg                                           |