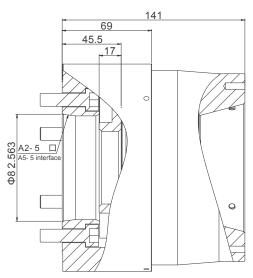

ve and elastic fixture to realize quick switching between clamping outer circle and expanding inner hole.

Stable and reliable performance: The excellent surface treatment technology ensures good precision retention and long life.



### MAIN TECHNICAL PARAMETER

| Product model                                      | PBC-01-4/65-A2/5 |
|----------------------------------------------------|------------------|
| (mm) Clamping accuracy                             | ≤0.01            |
| [ KN ] Cylinder maximum permissible tension        | 40               |
| [ KN ] Maximum clamping force                      | 100              |
| [rpm] Limit speed                                  | 5800             |
| [mm] Clamping outer diameter range of collet chuck | 4-65             |

## SIZE CHART