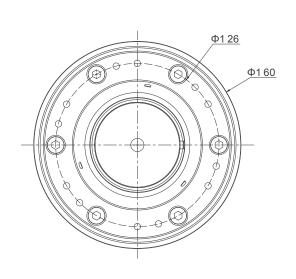

eeve and elastic fixture to realize quick switching between clamping outer circle and expanding inner hole.

Stable and reliable performance: The excellent surface treatment technology ensures good precision retention and long life.



### MAIN TECHNICAL PARAMETER

| Product model                                      | PBC-01-4/65-A2/5 |
|----------------------------------------------------|------------------|
| (mm) Clamping accuracy                             | ≤0.01            |
| [ KN ] Cylinder maximum permissible tension        | 40               |
| [ KN ] Maximum clamping force                      | 100              |
| [rpm] Limit speed                                  | 5800             |
| [mm] Clamping outer diameter range of collet chuck | 4-65             |

## SIZE CHART