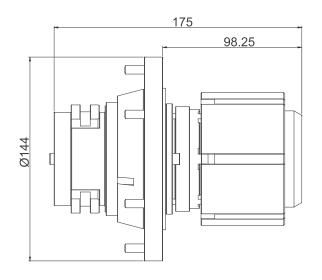

e for fixing, with the minimum clamping length of 5mm. Stable and reliable performance: The excellent surface treatment technology ensures good precision retention and long life.

#### **TECHNICAL PARAMETERS**



### MAIN TECHNICAL PARAMETER

| Product model                                            | MDU-03-69/120 |
|----------------------------------------------------------|---------------|
| [ mm ] Clamping accuracy                                 | ≤0.01         |
| [ KN ] Cylinder maximum permissible tension              | 30            |
| [ KN ] Maximum clamping force                            | 140           |
| [rpm] Limit speed                                        | 5500          |
| [ mm ] Inner hole diameter range of supporting workpiece | 69-120        |

## SIZE CHART







## **MANDRELS UNIT**

This product is an automatic mandrel fixture mainly used in the CNC machine tools. It can be used together with cooperate with the draw-in chuck to expand the inner hole of workpiece, especially suitable for thin-wall parts, featuring high preci- sion, high rotation speed, and reliable clamping, etc.

#### Product features & advantages

High rotation speed: The rotation speed is up to 5000rpm, effectively improving the surface quality of workpiece.

High precision: The precision of expanding inner hole of workpiece and repeated disassembly and clamping is less than 0.01mm.

Reliable clamping: Adopt the clamping method of one for clamping and one for fixing, with the minimum clamping length of 5mm.

Stable and reliable performance: The excellent surface treatment t