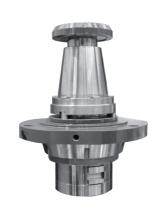

# **MANDRELS UNIT**

This product is an automatic mandrel fixture mainly used in the CNC machine tools. It can be used together with cooperate with the draw-in chuck to expand the inner hole of workpiece, especially suitable for thin-wall parts, featuring high preci- sion, high rotation speed, and reliable clamping, etc.

#### Product features & advantages

High rotation speed: The rotation speed is up to 5500rpm, effectively improving the surface quality of workpiece. High precision: The clamping precision of expanding inner hole is less than 0.01mm;

Reliable clamping: Adopt the clamping method of one for clamping and one for fixing, with the minimum clamping length of 5mm. Stable and reliable performance: The excellent surface treatment technology ensures good precision retention and long life.