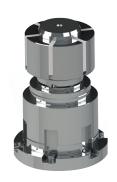

## **MANDRELS UNIT**

This product is an automatic mandrel fixture mainly used in the CNC machine tools. It can be used together with cooperate with the draw-in chuck to expand the inner hole of workpiece, especially suitable for thin-wall parts, featuring high preci- sion, high rotation speed, and reliable clamping, etc.

#### Product features & advantages

High rotation speed: The rotation speed is up to 5000rpm, effectively improving the surface quality of workpiece.

High precision: The precision of expanding inner hole of workpiece and repeated disassembly and clamping is less than 0.01mm.

Reliable clamping: Adopt the clamping method of one for clamping and one for fixing, with the minimum clamping length of 5mm.

Stable and reliable performance: The excellent surface treatment technology ensures good precision retention and long life.