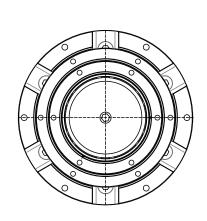

## SIZE CHART

# **MANDRELS UNIT**

This product is an automatic mandrel fixture mainly used in the CNC machine tools. It can be used together with cooperate with the draw-in chuck to expand the inner hole of workpiece, especially suitable for thin-wall parts, featuring high preci- sion, high rotation speed, and reliable clamping, etc.

#### Product features & advantages

High rotation speed: The rotation speed is up to 5500rpm, effectively improving the surface quality of workpiece. High precision: The clamping precision of expanding inner hole is less than 0.01mm;

Reliable clamping: Adopt the clamping method of one for clamping and one for fixing, with the minimum clamping length of 5mm. Stable and reliable performance: The excellent surface treatment technology ensures good precision retention and long life.