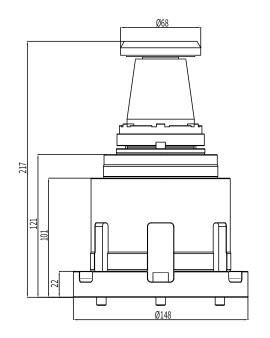

### SIZE CHART

## **MANDRELS UNIT**

This product is an automatic mandrel fixture mainly used in the CNC machine tools. It can be used together with cooperate with the draw-in chuck to expand the inner hole of workpiece, especially suitable for thin-wall parts, featuring high preci- sion, high rotation speed, and reliable clamping, etc.

#### Product features & advantages

High rotation speed: The rotation speed is up to 5000rpm, effectively improving the surface quality of workpiece.

High precision: The precision of expanding inner hole of workpiece and repeated disassembly and clamping is less than 0.01mm.

Reliable clamping: Adopt the clamping method of one for clamping and one for fixing, with the minimum clamping length of 5mm.

Stable and reliable performance: The excellent surface treatment technology ensures good precision retention and long life.